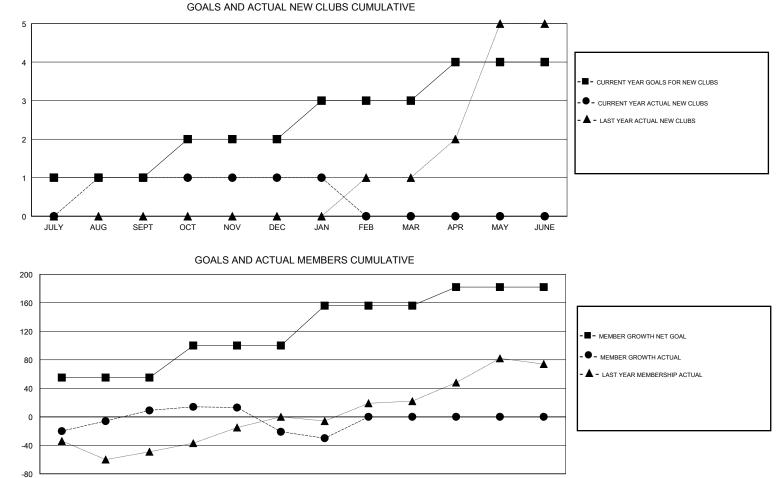

## GMT CA

| Clubs         |               |           |               | Members               |                           |                         |                                                    |
|---------------|---------------|-----------|---------------|-----------------------|---------------------------|-------------------------|----------------------------------------------------|
|               | RESULTS FOR   | 2017-2018 |               | RESULTS FOR 2017-2018 |                           |                         |                                                    |
| QUARTER       | NEW CLUB GOAL | NEW CLUBS | DROPPED CLUBS | QUARTER               | MEMBER GROWTH NET<br>GOAL | MEMBER GROWTH<br>ACTUAL | DROPPED<br>MEMBERS ACTUAL<br>(including transfers) |
| JULY/AUG/SEPT | 1             | 1         | 0             | JULY/AUG/SEPT         | 55                        | 100                     | 83                                                 |
| OCT/NOV/DEC   | 1             | 0         | 1             | OCT/NOV/DEC           | 45                        | 45                      | 75                                                 |
| JAN/FEB/MAR   | 1             | 0         | 0             | JAN/FEB/MAR           | 56                        | 12                      | 21                                                 |
| APR/MAY/JUNE  | 1             | 0         | 0             | APR/MAY/JUNE          | 26                        | 0                       | 0                                                  |